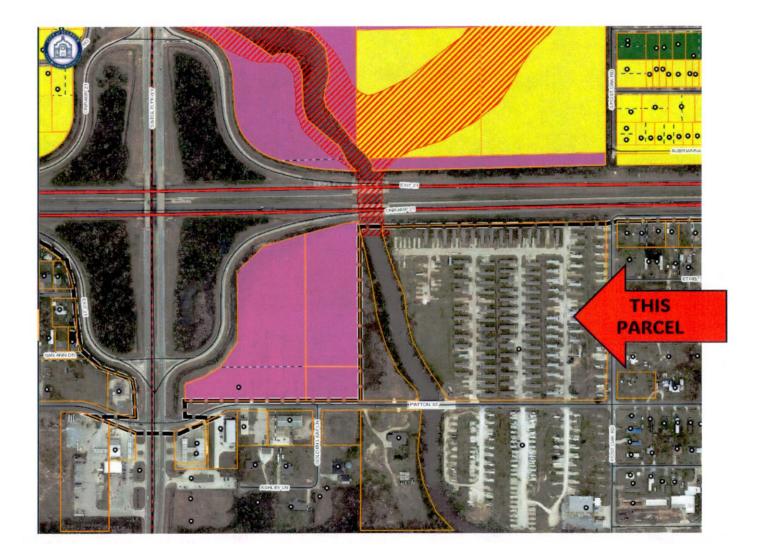

HEREIN DESCRIBED TRACT CONTAINING 23.76 ACRES, MORE OR LESS, AND SUBJECT TO ANY RIGHTS OF WAY, SERVITUDES AND/OR EASEMENTS OF RECORD OR BY USE.

Current Municipal Address: 2211 Patton Street, Sulphur, LA 70663