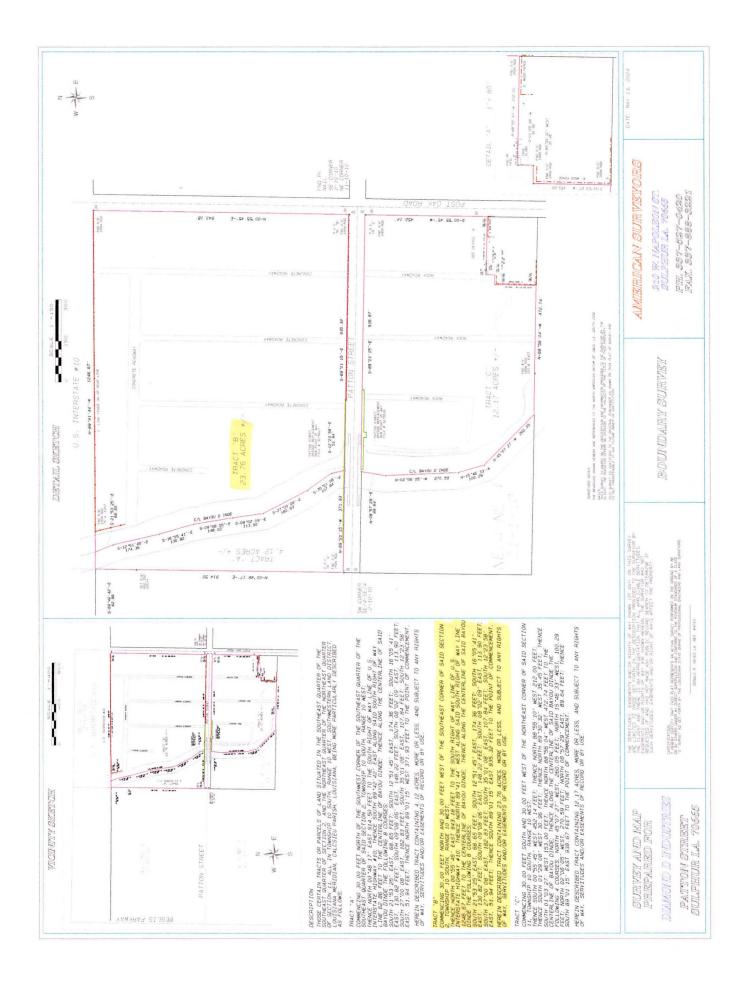

COMMENCING 30.00 FEET NORTH AND 30.00 FEET WEST OF THE SOUTHEAST CORNER OF SAID SECTION 2, TOWNSHIP 10 SOUTHM RANGE 10 WEST;

THENCE NORTH 00°55'45" EAST 943.18 FEET TO THE SOUTH RIGHT OF WAY LINE OF U.S. INTERSTATE HIGHWAY #10; THENCE NORTH 89°41'44" WEST ALONG SAID SOUTH RIGHT OF WAY LINE 1246.67 FEET TO THE CENTERLINE OF BAYOU DINDE; THENCE ALONG THE CENTERLINE OF SAID BAYOU DINDE THE FOLLOWING 8 COURSES:

SOUTH 21°53'25" EAST, 68.65 FEET; SOUTH 12°51'45" EAST, 174.36 FEET; SOUTH 16°05'41" EAST, 130.82 FEET; SOUTH 09°08'06" EAST, 148.22 FEET; SOUTH 08°02'09" EAST, 113.90 FEET; SOUTH 27°00'08" EAST, 182.83 FEET; SOUTH 35°01'08" EAST, 107.84 FEET; SOUTH 12°23'58" EAST, 51.94 FEET; THENCE SOUTH 89°01'15" EAST 935.32 FEET TO THE POINT OF COMMENCEMENT.

HEREIN DESCRIBED TRACT CONTAINING 23.76 ACRES, MORE OR LESS, AND SUBJECT TO ANY RIGHTS OF WAY, SERVITUDES AND/OR EASEMENTS OF RECORD OR BY USE.

Current Municipal Address: 2211 Patton Street, Sulphur, LA 70663